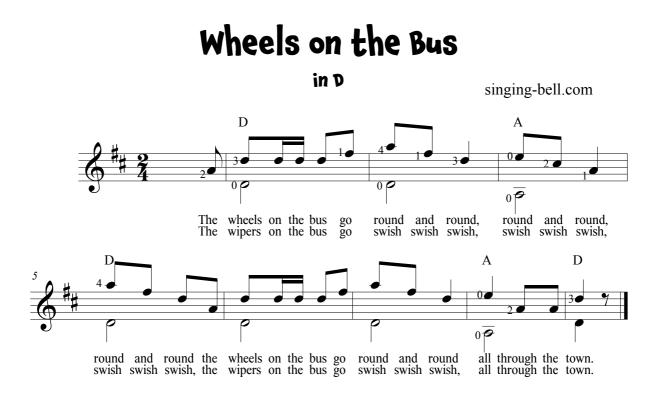

# Wheels on the Bus

### Guitar Chords in D

www.singing-bell.com

2/4

The wheels on the bus go round and round,

A D round and round, round and round.

#### D

D

The wheels on the bus go round and round,

A D all through the town.

- The wipers on the bus go swish, swish, swish, swish, swish, swish, swish, swish, swish.
  The wipers on the bus go swish, swish, swish, all through the town.
- 3. The horn on the bus goes beep, all through the town.
- 4. The doors on the bus go open and shut, open and shut, open and shut, The doors on the bus go open and shut, all through the town.
- The Driver on the bus says "Move on back, move on back, move on back;" The Driver on the bus says "Move on back", all through the town.
- 7. The mommy on the bus says "shush, shush, shush; shush, shush, shush, shush, shush, shush, shush, shush."The mommy on the bus says "shush, shush, shush, shush" all through the town.