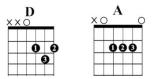

### Guitar Chords in D

www.singing-bell.com

2/4

The wheels on the bus go round and round,

A D round and round, round and round.

#### D

D

The wheels on the bus go round and round,

A D all through the town.

- The wipers on the bus go swish, swish, swish, swish, swish, swish, swish, swish, swish.
  The wipers on the bus go swish, swish, swish, all through the town.
- 3. The horn on the bus goes beep, all through the town.
- 4. The doors on the bus go open and shut, open and shut, open and shut, The doors on the bus go open and shut, all through the town.
- The Driver on the bus says "Move on back, move on back, move on back;" The Driver on the bus says "Move on back", all through the town.
- 7. The mommy on the bus says "shush, shush, shush; shush, shush, shush, shush, shush, shush, shush, shush."The mommy on the bus says "shush, shush, shush, shush" all through the town.