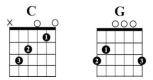

### Guitar Chords in C

www.singing-bell.com

2/4

The wheels on the bus go round and round,

G C round and round, round and round.

С

С

The wheels on the bus go round and round,

G C all through the town.

- The wipers on the bus go swish, swish, swish, swish, swish, swish, swish, swish, swish.
  The wipers on the bus go swish, swish, swish, all through the town.
- 3. The horn on the bus goes beep, all through the town.
- 4. The doors on the bus go open and shut, open and shut, open and shut, The doors on the bus go open and shut, all through the town.
- The Driver on the bus says "Move on back, move on back, move on back;" The Driver on the bus says "Move on back", all through the town.
- 7. The mommy on the bus says "shush, shush, shush; shush, shush, shush, shush, shush, shush, shush, shush."The mommy on the bus says "shush, shush, shush, shush" all through the town.