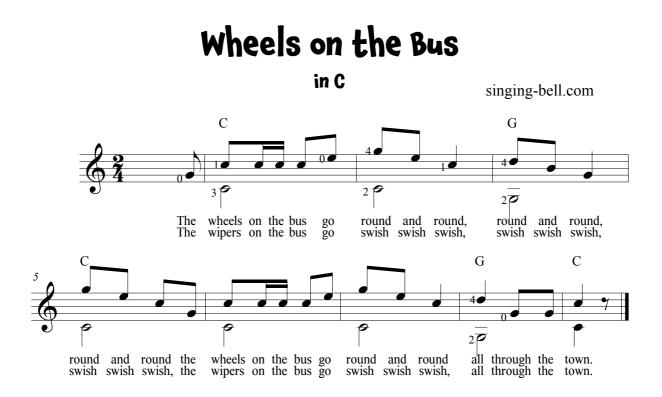

### Guitar Chords in C

www.singing-bell.com

2/4

The wheels on the bus go round and round,

G C round and round, round and round.

С

С

The wheels on the bus go round and round,

G C all through the town.

- The wipers on the bus go swish, swish, swish, swish, swish, swish, swish, swish, swish.
  The wipers on the bus go swish, swish, swish, all through the town.
- 3. The horn on the bus goes beep, all through the town.
- 4. The doors on the bus go open and shut, open and shut, open and shut, The doors on the bus go open and shut, all through the town.
- The Driver on the bus says "Move on back, move on back, move on back;" The Driver on the bus says "Move on back", all through the town.
- 7. The mommy on the bus says "shush, shush, shush; shush, shush, shush, shush, shush, shush, shush, shush."The mommy on the bus says "shush, shush, shush, shush" all through the town.